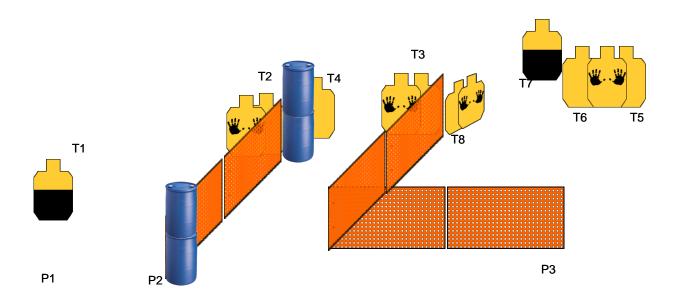

## They arent KFC employees

RULES: IDPA Rules COURSE DESIGNER: Gene Ulshafer

START POSITION:

At P1 loaded to division capacity holstered and concealed.

SCENARIO

You walked into the KFC for lunch and they locked the door behind you. Defend yourself, and save the employees.

PROCEDURE:

At the signal draw and engage T1 and T2 while on the move to P2. At P2 engage T3. On the way to P3 engage T4. At P3 engage the remaining targets. All targets get 2 rounds each.

SCORING: Unlimited

ROUND COUNT: 16

TARGETS: 08

DISTANCE: 2 -15 yards

SCORED HITS: Best 2 per target

PENALTIES:

CONCEALMENT: Yes

NOTES: T2 and T4 may not be re-engaged from

cover.